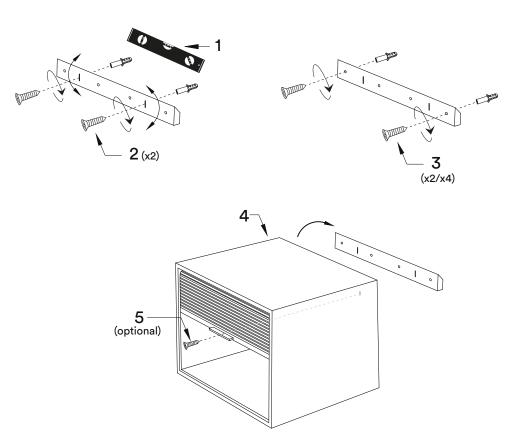

## Installation instruction

ENG

Follow numbers in order for installation.

Folge der Montageanleitung in der angegebenen Reihenfolge.

You need:

Les chifferes montrent l'ordre recommandé pour monter. Siffer viser rekkefølge for montering.