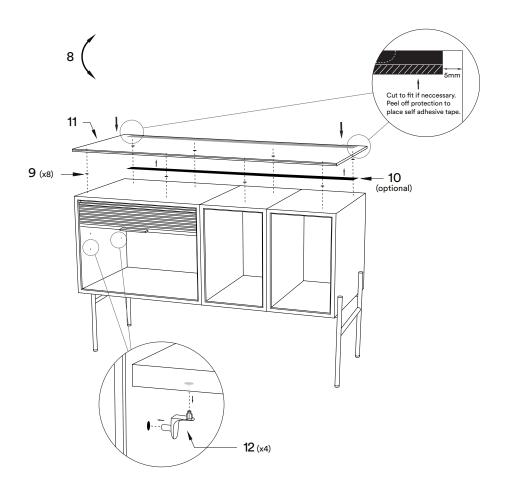

## Installation instruction

ENG

Follow numbers in order for installation.

Folge der Montageanleitung in der angegebenen Reihenfolge.

You need:

Les chifferes montrent l'ordre recommandé pour monter. Siffer viser rekkefølge for montering.

# Floor versions (75 cm/100 cm)

Tall cabinet: Jump to page 14

Northern Northern

Contact info

Northern.no AS Bygdøy allé 68 0265 Oslo

Norway

Phone: +47 40 00 70 37

Email: post@northern.no