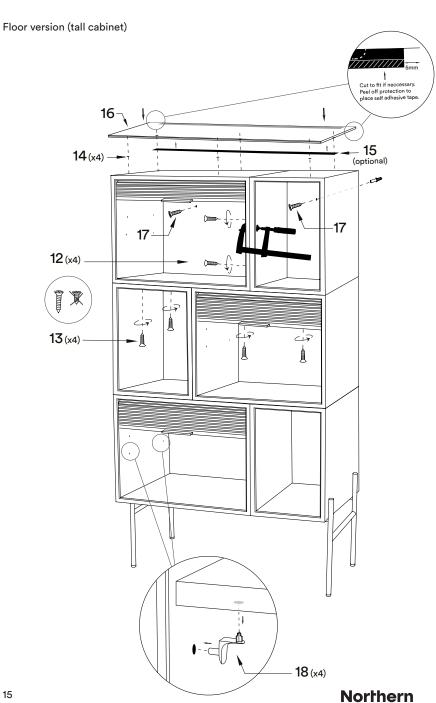

#### Content:

- P. 3 Wall versions (25 cm / 50 cm)
- P. 4 Wall versions (75 cm / 100 cm / 150 cm / 200 cm)
- P. 6 Floor versions (75 cm / 100 cm)
- P. 9 Floor versions (150 cm / 200 cm)
- P. 14 Tall version (75 cm)

## Installation instruction

ENG

Follow numbers in order for installation.

Folge der Montageanleitung in der angegebenen Reihenfolge.

You need:

Les chifferes montrent l'ordre recommandé pour monter. Siffer viser rekkefølge for montering.