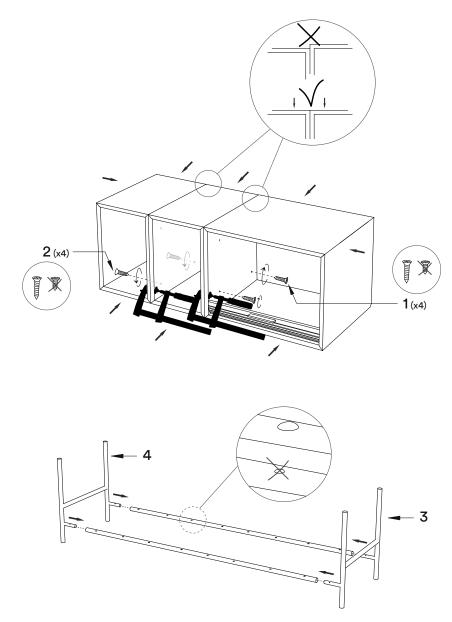

## Installation instruction

ENG

Follow numbers in order for installation.

Folge der Montageanleitung in der angegebenen Reihenfolge.

You need:

Les chifferes montrent l'ordre recommandé pour monter. Siffer viser rekkefølge for montering.

# Floor versions (75 cm/100 cm)

Tall cabinet: Jump to page 14

Northern Northern

Contact info

Northern.no AS Bygdøy allé 68 0265 Oslo

Norway

Phone: +47 40 00 70 37

Email: post@northern.no