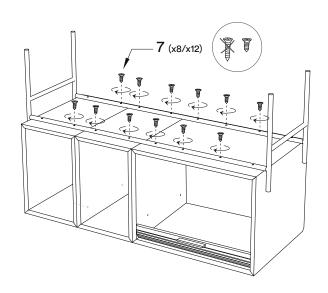

## Installation instruction

ENG

Follow numbers in order for installation.

Folge der Montageanleitung in der angegebenen Reihenfolge.

You need:

Les chifferes montrent l'ordre recommandé pour monter. Siffer viser rekkefølge for montering.

# Floor versions (75 cm/100 cm)

Tall cabinet: Jump to page 14

Northern Northern

Contact info

Northern.no AS Bygdøy allé 68 0265 Oslo

Norway

Phone: +47 40 00 70 37

Email: post@northern.no