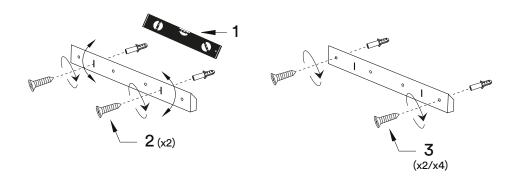

## Installation instruction

ENG

Follow numbers in order for installation.

Folge der Montageanleitung in der angegebenen Reihenfolge.

You need:

Les chifferes montrent l'ordre recommandé pour monter. Siffer viser rekkefølge for montering.

Wall versions (25 cm/50 cm)