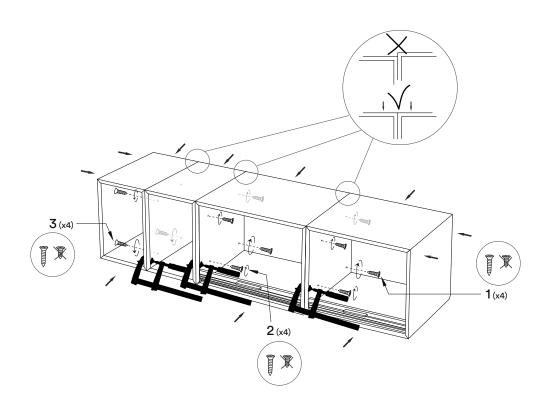

## Installation instruction

ENG

Follow numbers in order for installation.

Folge der Montageanleitung in der angegebenen Reihenfolge.

You need:

Les chifferes montrent l'ordre recommandé pour monter. Siffer viser rekkefølge for montering.

# Floor versions (75 cm/100 cm)

Tall cabinet: Jump to page 14

Northern Northern

Contact info

Northern.no AS Bygdøy allé 68 0265 Oslo

Norway

Phone: +47 40 00 70 37

Email: post@northern.no