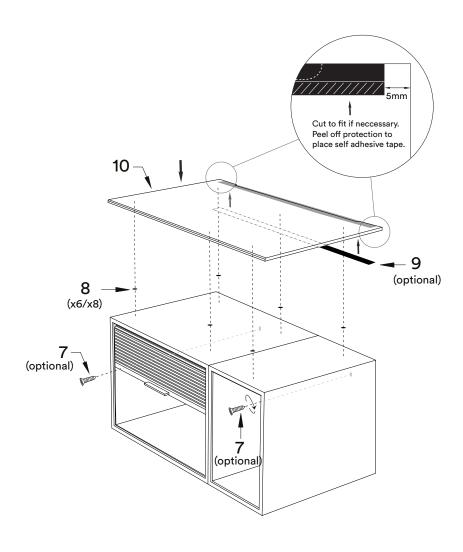

## Installation instruction

ENG

Follow numbers in order for installation.

Folge der Montageanleitung in der angegebenen Reihenfolge.

You need:

Les chifferes montrent l'ordre recommandé pour monter. Siffer viser rekkefølge for montering.

# Floor versions (75 cm/100 cm)

Tall cabinet: Jump to page 14

Northern Northern

Contact info

Northern.no AS Bygdøy allé 68 0265 Oslo

Norway

Phone: +47 40 00 70 37

Email: post@northern.no