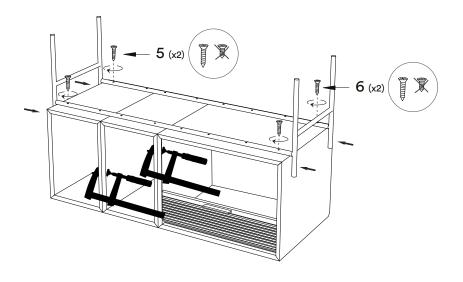

## Installation instruction

ENG

Follow numbers in order for installation.

Folge der Montageanleitung in der angegebenen Reihenfolge.

You need:

Les chifferes montrent l'ordre recommandé pour monter. Siffer viser rekkefølge for montering.

# Floor versions (75 cm/100 cm)

Tall cabinet: Jump to page 14

Northern Northern

Contact info

Northern.no AS Bygdøy allé 68 0265 Oslo

Norway

Phone: +47 40 00 70 37

Email: post@northern.no