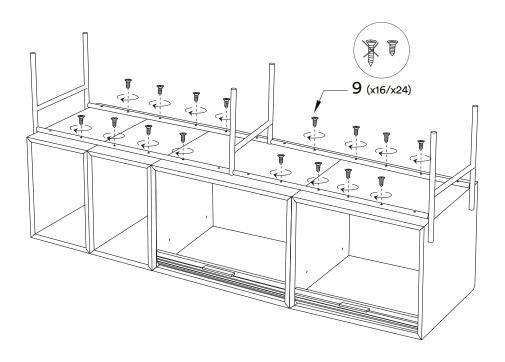

## Installation instruction

ENG

Follow numbers in order for installation.

Folge der Montageanleitung in der angegebenen Reihenfolge.

You need:

Les chifferes montrent l'ordre recommandé pour monter. Siffer viser rekkefølge for montering.

# Floor versions (75 cm/100 cm)

Tall cabinet: Jump to page 14

Northern Northern

Contact info

Northern.no AS Bygdøy allé 68 0265 Oslo

Norway

Phone: +47 40 00 70 37

Email: post@northern.no