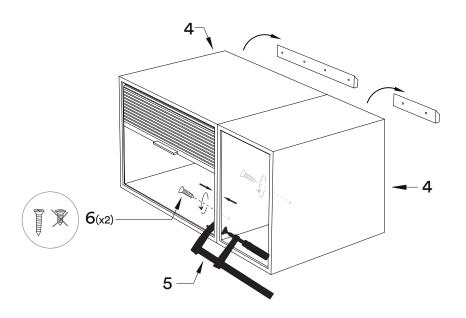

## Installation instruction

ENG

Follow numbers in order for installation.

Folge der Montageanleitung in der angegebenen Reihenfolge.

You need:

Les chifferes montrent l'ordre recommandé pour monter. Siffer viser rekkefølge for montering.

# Floor versions (75 cm/100 cm)

Tall cabinet: Jump to page 14

Northern Northern

Contact info

Northern.no AS Bygdøy allé 68 0265 Oslo

Norway

Phone: +47 40 00 70 37

Email: post@northern.no