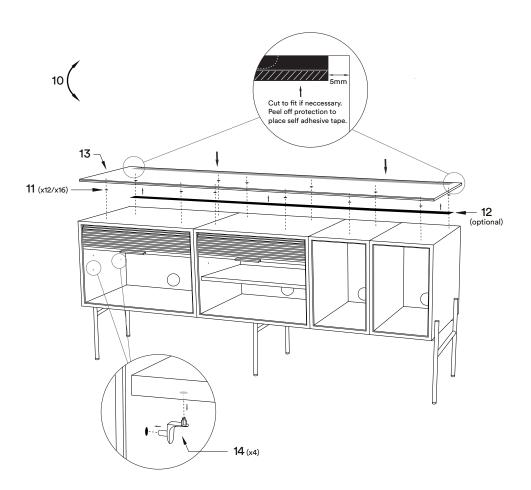

## Installation instruction

ENG

Follow numbers in order for installation.

Folge der Montageanleitung in der angegebenen Reihenfolge.

You need:

Les chifferes montrent l'ordre recommandé pour monter. Siffer viser rekkefølge for montering.

# Floor versions (75 cm/100 cm)

Tall cabinet: Jump to page 14

Northern Northern

Contact info

Northern.no AS Bygdøy allé 68 0265 Oslo

Norway

Phone: +47 40 00 70 37

Email: post@northern.no