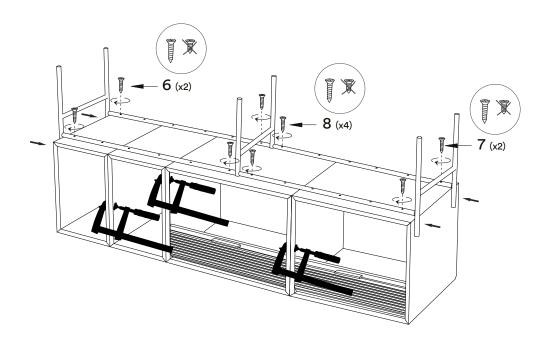

## Installation instruction

ENG

Follow numbers in order for installation.

Folge der Montageanleitung in der angegebenen Reihenfolge.

You need:

Les chifferes montrent l'ordre recommandé pour monter. Siffer viser rekkefølge for montering.

# Floor versions (75 cm/100 cm)

Tall cabinet: Jump to page 14

Northern Northern

Contact info

Northern.no AS Bygdøy allé 68 0265 Oslo

Norway

Phone: +47 40 00 70 37

Email: post@northern.no