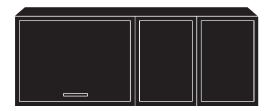

Design by Rudi Wulff ENG User manual

Gebrauchsanweisung

F Mode D'emploi

NO Bruksanvisning





#### Hifive cabinet system floor and wall

## Warnings

- 1. Indoor use only.
- 2. Be careful when unwrapping the product, not to damage the surface.
- Use a clean and smooth underlay during the installation to avoid damages and scratches on the furniture and floor.
- 4. Make sure to tighten screws well during installation.
- 5. Drilling of holes when fixing the boxes to each other leaves permanent marks. Make sure to choose how to place the boxes in advance.
- 6. Use correct screws and screwcups for installation on wall. Since different materials demand different standards, these parts are not included.
- The tall versions (cabinet boxes stacked on top of each other) must be fixed to the wall with correct screws and screwcups. This is a safety measure to avoid the furniture from tippi