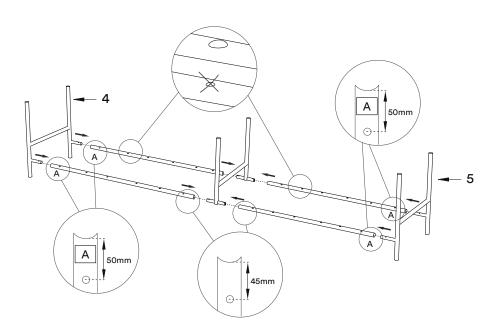

## Installation instruction

ENG

Follow numbers in order for installation.

Folge der Montageanleitung in der angegebenen Reihenfolge.

You need:

Les chifferes montrent l'ordre recommandé pour monter. Siffer viser rekkefølge for montering.

# Floor versions (75 cm/100 cm)

Tall cabinet: Jump to page 14

Northern Northern

Contact info

Northern.no AS Bygdøy allé 68 0265 Oslo

Norway

Phone: +47 40 00 70 37

Email: post@northern.no