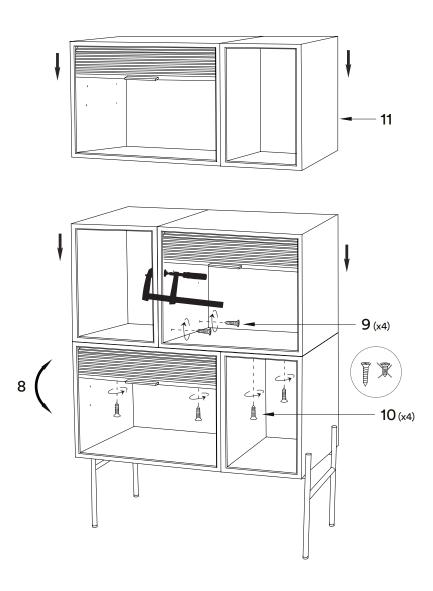

## Installation instruction

ENG

Follow numbers in order for installation.

Folge der Montageanleitung in der angegebenen Reihenfolge.

You need:

Les chifferes montrent l'ordre recommandé pour monter. Siffer viser rekkefølge for montering.

# Floor versions (75 cm/100 cm)

Tall cabinet: Jump to page 14

Northern Northern

Contact info

Northern.no AS Bygdøy allé 68 0265 Oslo

Norway

Phone: +47 40 00 70 37

Email: post@northern.no