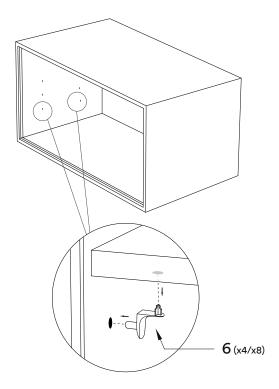

# Installation instruction

ENG

Follow numbers in order for installation.

Folge der Montageanleitung in der angegebenen Reihenfolge.

You need:

Les chifferes montrent l'ordre recommandé pour monter. Siffer viser rekkefølge for montering.

### Warnings

- 1. Indoor use only.
- 2. Be careful when unwrapping the product, not to damage the surface.
- Use a clean and smooth underlay during the installation to avoid damages and scratches on the furniture and floor.
- 4. Make sure to tighten screws well during installation.
- 5. Drilling of holes when fixing the boxes to each other leaves permanent marks. Make sure to choose how to place the boxes in advance.
- 6. Use correct screws and screwcups for installation on wall. Since different materials demand different standards, these parts are not included.
- The tall versions (cabinet boxes stacked on top of each other) must be fixed to the wall with correct screws and screwcups. This is a safety measure to avoid the furniture from tipping over.
- 8. Do not sit on the furniture.
- 9. Do not place really heavy or sharp items directly on the surface.
- 10. Avoid placing your wooden furniture in direct sunlight, strong heat or humid environment as it may affect the colour of the wood.