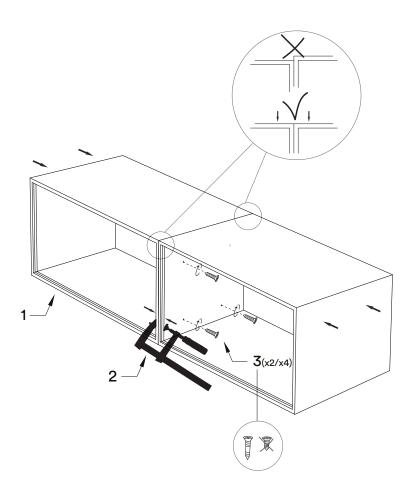

# Installation instruction

ENG

Follow numbers in order for installation.

Folge der Montageanleitung in der angegebenen Reihenfolge.

You need:

Les chifferes montrent l'ordre recommandé pour monter. Siffer viser rekkefølge for montering.