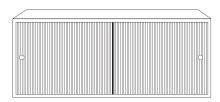

#### Hifive glass storage system floor and wall

#### Content:

P. 3 Wall versions (75 cm / 100 cm)
P. 6 Wall versions (150 cm / 200 cm)
P. 10 Floor versions (75 cm / 100 cm)
P. 13 Floor versions (150 cm / 200 cm)

Wall versions (75 cm / 100 cm)

5 Northern

Contact info

Northern.no AS Bygdøy allé 68 0265 Oslo

Norway

Phone: +47 40 00 70 37

Email: post@northern.no

Web: northern.no