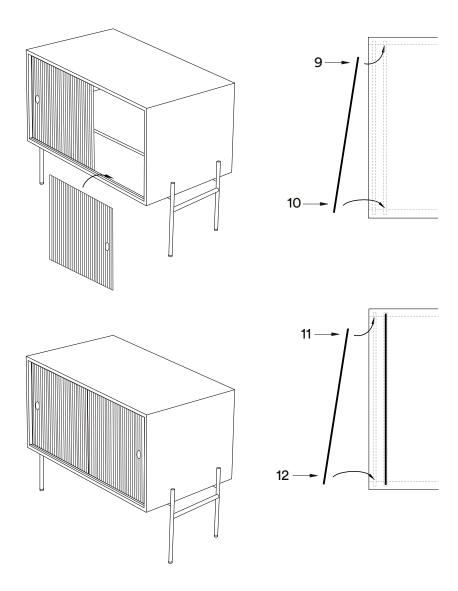

#### Content:

P. 3 Wall versions (75 cm / 100 cm)
P. 6 Wall versions (150 cm / 200 cm)
P. 10 Floor versions (75 cm / 100 cm)
P. 13 Floor versions (150 cm / 200 cm)

Wall versions (75 cm / 100 cm)

5 Northern

Contact info

Northern.no AS Bygdøy allé 68 0265 Oslo

Norway

Phone: +47 40 00 70 37

Email: post@northern.no

Web: northern.no