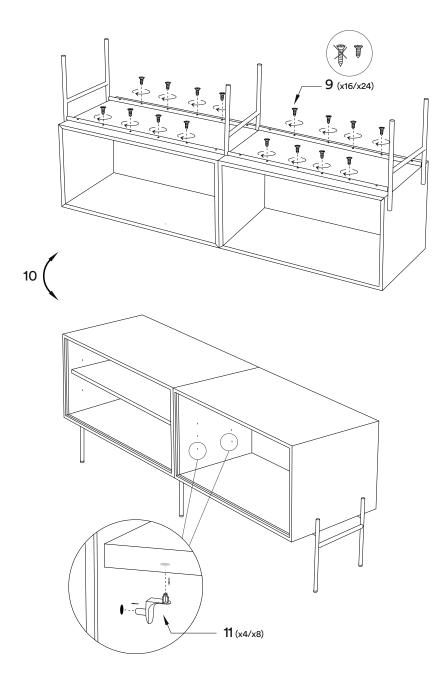

# Installation instruction

ENG

Follow numbers in order for installation.

Folge der Montageanleitung in der angegebenen Reihenfolge.

You need:

Les chifferes montrent l'ordre recommandé pour monter. Siffer viser rekkefølge for montering.