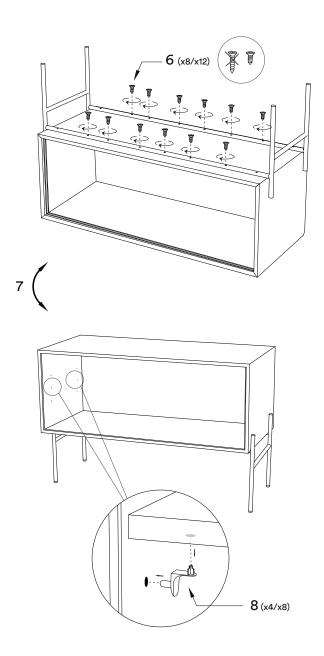

# Installation instruction

ENG

Follow numbers in order for installation.

Folge der Montageanleitung in der angegebenen Reihenfolge.

You need:

Les chifferes montrent l'ordre recommandé pour monter. Siffer viser rekkefølge for montering.