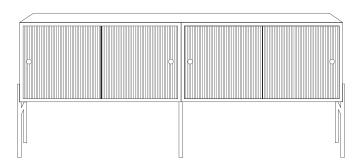

#### Hifive glass storage system floor and wall

#### Content:

P. 3 Wall versions (75 cm / 100 cm)
P. 6 Wall versions (150 cm / 200 cm)
P. 10 Floor versions (75 cm / 100 cm)
P. 13 Floor versions (150 cm / 200 cm)

Wall versions (75 cm / 100 cm)

5 Northern

Contact info

Northern.no AS Bygdøy allé 68 0265 Oslo

Norway

Phone: +47 40 00 70 37

Email: post@northern.no

Web: northern.no