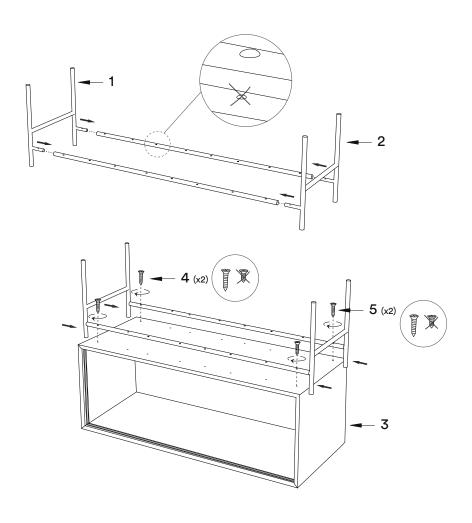

# Installation instruction

ENG

Follow numbers in order for installation.

Folge der Montageanleitung in der angegebenen Reihenfolge.

You need:

Les chifferes montrent l'ordre recommandé pour monter. Siffer viser rekkefølge for montering.