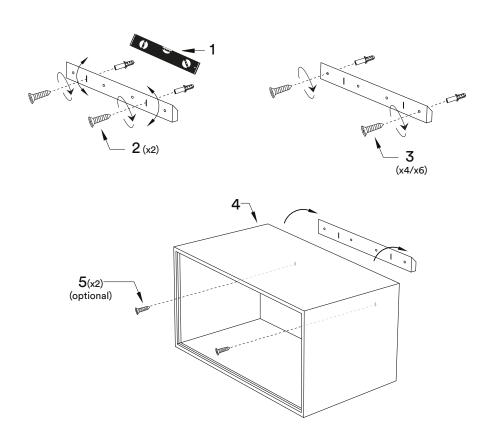

# Installation instruction

ENG

Follow numbers in order for installation.

Folge der Montageanleitung in der angegebenen Reihenfolge.

You need:

Les chifferes montrent l'ordre recommandé pour monter. Siffer viser rekkefølge for montering.

### Warnings

- 1. Indoor use only.
- 2. Be careful when unwrapping the product, not to damage the surface.
- Use a clean and smooth underlay during the installation to avoid damages and scratches on the furniture and floor.
- 4. Make sure to tighten screws well during installation.
- 5. Drilling of holes when fixing the boxes to each other leaves permanent marks. Make sure to choose how to place the boxes in advance.
- 6. Use correct screws and screwcups for installation on wall. Since different materials demand different standards, these parts are not included.
- The tall versions (cabinet boxes stacked on top of each other) must be fixed to the wall with correct screws and screwcups. This is a safety measure to avoid the furniture from tipping over.
- 8. Do not sit on the furniture.
- 9. Do not place really heavy or sharp items directly on the surface.
- 10. Avoid placing your wooden furniture in direct sunlight, strong heat or humid environment as it may affect the colour of the wood.