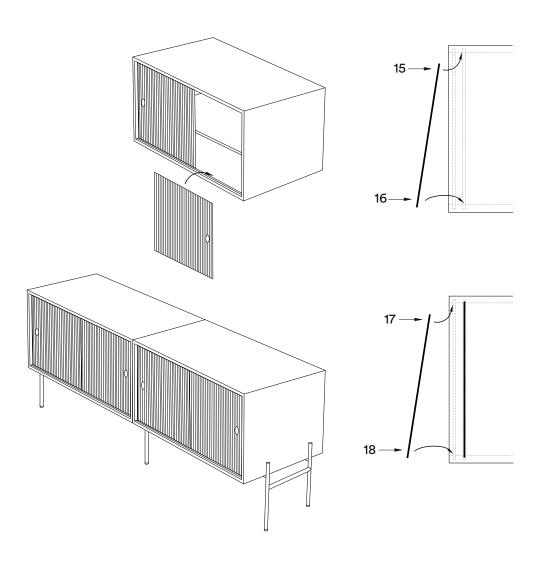

A cotton cloth can be used together with a glass cleaner if necessary. Always dry off any residue with a clean cotton cloth.

- 4. Avoid applying strong cleaning agents as it may damage the material surface.
- If the glass doors are slow or difficult to open or close, apply a small amount of hard candle wax inside the bottom door sliding grooves.