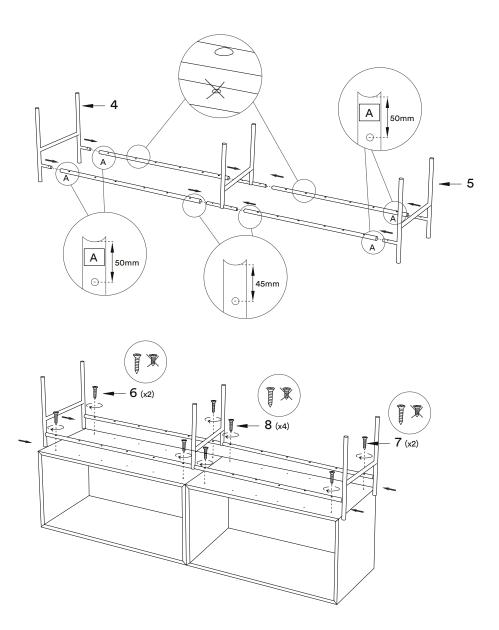

# Installation instruction

ENG

Follow numbers in order for installation.

Folge der Montageanleitung in der angegebenen Reihenfolge.

You need:

Les chifferes montrent l'ordre recommandé pour monter. Siffer viser rekkefølge for montering.

Wall versions (75 cm / 100 cm)

5 Northern

Contact info

Northern.no AS Bygdøy allé 68 0265 Oslo

Norway

Phone: +47 40 00 70 37

Email: post@northern.no

Web: northern.no