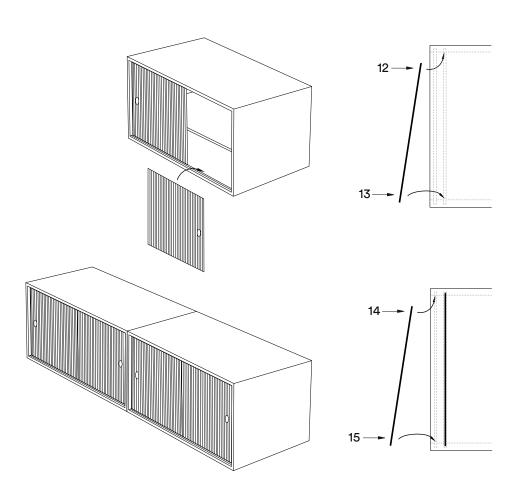

#### Content:

P. 3 Wall versions (75 cm / 100 cm)
P. 6 Wall versions (150 cm / 200 cm)
P. 10 Floor versions (75 cm / 100 cm)
P. 13 Floor versions (150 cm / 200 cm)

Wall versions (75 cm / 100 cm)

5 Northern

Contact info

Northern.no AS Bygdøy allé 68 0265 Oslo

Norway

Phone: +47 40 00 70 37

Email: post@northern.no

Web: northern.no