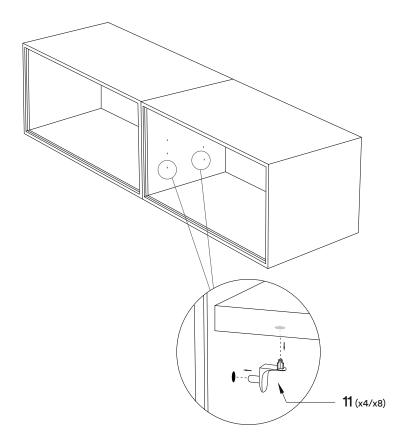

# Installation instruction

ENG

Follow numbers in order for installation.

Folge der Montageanleitung in der angegebenen Reihenfolge.

You need:

Les chifferes montrent l'ordre recommandé pour monter. Siffer viser rekkefølge for montering.