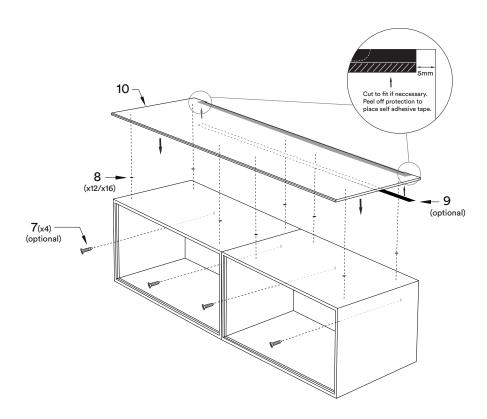

# Installation instruction

ENG

Follow numbers in order for installation.

Folge der Montageanleitung in der angegebenen Reihenfolge.

You need:

Les chifferes montrent l'ordre recommandé pour monter. Siffer viser rekkefølge for montering.