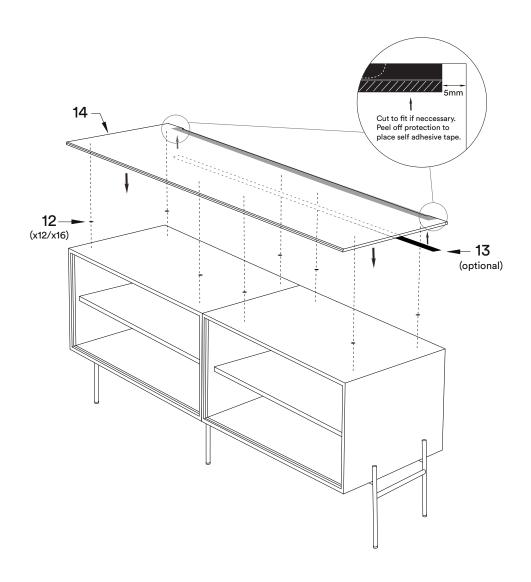

# Installation instruction

ENG

Follow numbers in order for installation.

Folge der Montageanleitung in der angegebenen Reihenfolge.

You need:

Les chifferes montrent l'ordre recommandé pour monter. Siffer viser rekkefølge for montering.