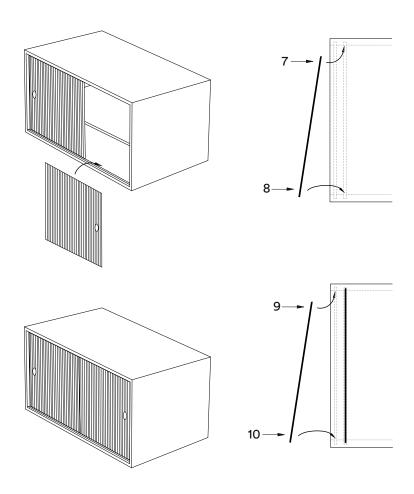

Wall versions (75 cm / 100 cm)

5 Northern

Contact info

Northern.no AS Bygdøy allé 68 0265 Oslo

Norway

Phone: +47 40 00 70 37

Email: post@northern.no

Web: northern.no