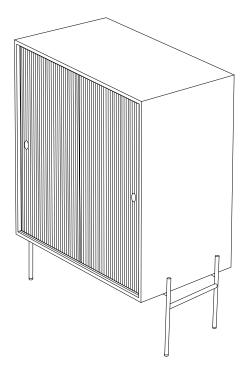

as it may affect the colour of the wood.

#### Care and cleaning instructions

- 1. Wipe spills and stains immediately.
- 2. Clean using a soft, dry cotton cloth.
- 3. <u>Wood:</u>

If a deeper clean is required, a cotton cloth moistened with lukewarm water can be used. Wipe the surface in the direction of the wood. Afterwards wipe the surface with a dry cotton cloth to remove any moisture that may damage the wood. <u>*Glass:*</u>

A cotton cloth can be used together with a glass cleaner if necessary. Always dry off any residue with a clean cotton cloth.

- 4. Avoid applying strong cleaning agents as it may damage the material surface.
- 5. If the glass doors are slow or difficult to open or close, apply a small amount of hard candle wax inside the bottom door sliding grooves.















### Contact info

Northern.no AS Bygdøy allé 68 0265 Oslo Norway Phone: +47 40 00 70 37 Email: post@northern.no Web: northern.no

Facebook: Northern.no Instagram: northern.no More information about our products and updated user manuals are available on our website.

## Northern