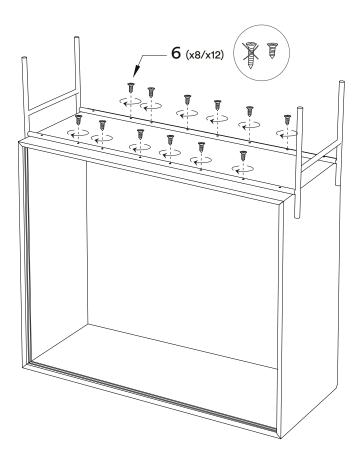

#### Warnings

- 1. Indoor use only.
- 2. Be careful when unwrapping the product, not to damage the surface.
- 3. Use a clean and smooth underlay during the installation to avoid damages and scratches on the furniture and floor.
- 4. Make sure to tighten screws well during installation.
- 5. We recommend to fix all cabinets to the wall with correct screws and screwcups. This is a safety measure to avoid the furniture from tipping over.
- 6. Do not sit on the furniture.
- 7. Do not place really heavy or sharp items directly on the surface.
- 8. Avoid placing your wooden furniture in direct sunlight, strong heat or humid environment as it may affect the colour of the wood.