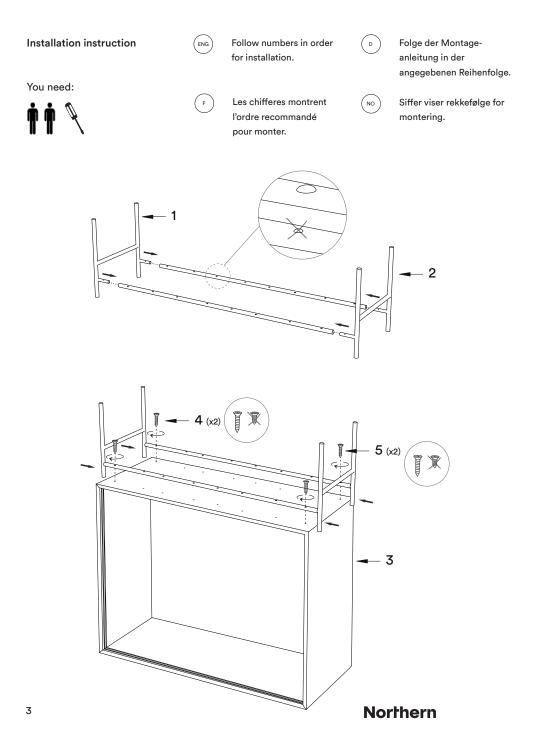

#### Warnings

- 1. Indoor use only.
- 2. Be careful when unwrapping the product, not to damage the surface.
- 3. Use a clean and smooth underlay during the installation to avoid damages and scratches on the furniture and floor.
- 4. Make sure to tighten screws well during installation.
- 5. We recommend to fix all cabinets to the wall with correct screws and screwcups. This is a safety measure to avoid the furniture from tipping over.
- 6. Do not sit on the furniture.
- 7. Do not place really heavy or sharp items directly on the surface.
- 8. Avoid placing your wooden furniture in direct sunlight, strong heat or humid environment as it may affect the colour of the wood.