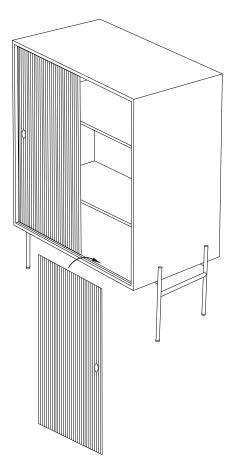

ment as it may affect the colour of the wood.

#### Care and cleaning instructions

- 1. Wipe spills and stains immediately.
- 2. Clean using a soft, dry cotton cloth.
- 3. <u>Wood:</u>

If a deeper clean is required, a cotton cloth moistened with lukewarm water can be used. Wipe the surface in the direction of the wood. Afterwards wipe the surface with a dry cotton cloth to remove any moisture that may damage the wood. <u>*Glass:*</u>

A cotton cloth can be used together with a glass cleaner if necessary. Always dry off any residue with a clean cotton cloth.

- 4. Avoid applying strong cleaning agents as it may damage the material surface.
- 5. If the glass doors are slow or difficult to open or close, apply a small amount of hard candle wax inside the bottom door sliding grooves.















### Contact info

Northern.no AS Bygdøy allé 68 0265 Oslo Norway Phone: +47 40 00 70 37 Email: post@northern.no Web: northern.no

Facebook: Northern.no Instagram: northern.no More information about our products and updated user manuals are available on our website.

## Northern