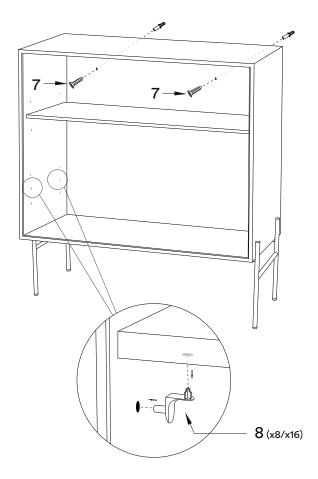

#### Warnings

- 1. Indoor use only.
- 2. Be careful when unwrapping the product, not to damage the surface.
- 3. Use a clean and smooth underlay during the installation to avoid damages and scratches on the furniture and floor.
- 4. Make sure to tighten screws well during installation.
- 5. We recommend to fix all cabinets to the wall with correct screws and screwcups. This is a safety measure to avoid the furniture from tipping over.
- 6. Do not sit on the furniture.
- 7. Do not place really heavy or sharp items directly on the surface.
- 8. Avoid placing your wooden furniture in direct sunlight, strong heat or humid environment as it may affect the colour of the wood.