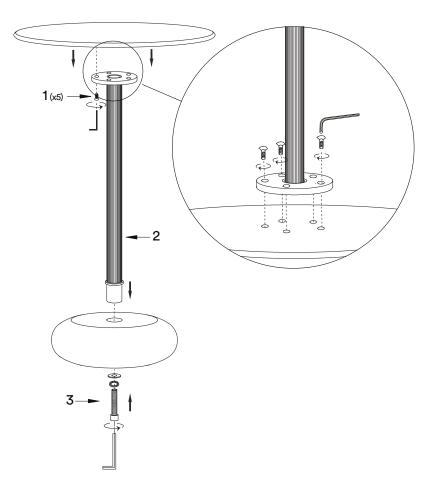

### Warnings

- 1. Be careful when unwrapping the product, not to damage the surface.
- 2. Make sure to tighten screws well during installation. If the table becomes wobbly after a while, just tighten again.
- 3. Place the table on a smooth surface.
- 4. Do not sit on the table.
- 5. Do not place really heavy or sharp items directly on the table.