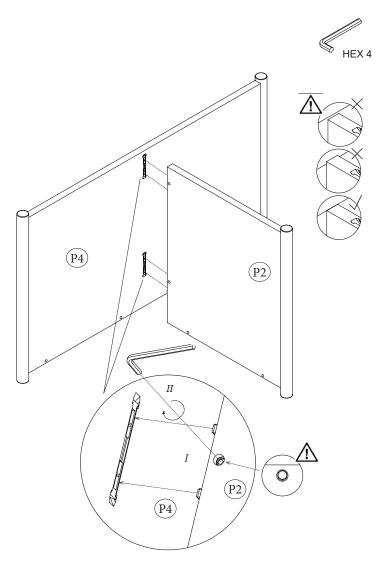

#### Installation instruction

ENG

Follow numbers in order for installation.

D

Folge der Montageanleitung in der angegebenen Reihenfolge.

You need:

Les chifferes montrent l'ordre recommandé pour monter. NO

Siffer viser rekkefølge for montering.