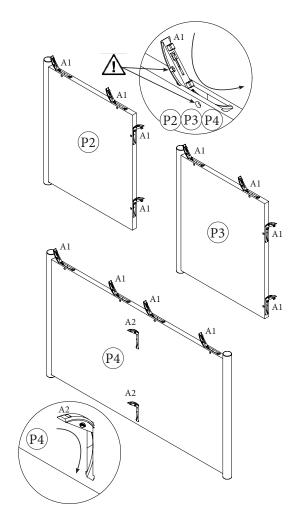

#### Installation instruction

ENG

Follow numbers in order for installation.

D

Folge der Montageanleitung in der angegebenen Reihenfolge.

You need:

Les chifferes montrent l'ordre recommandé pour monter. NO

Siffer viser rekkefølge for montering.