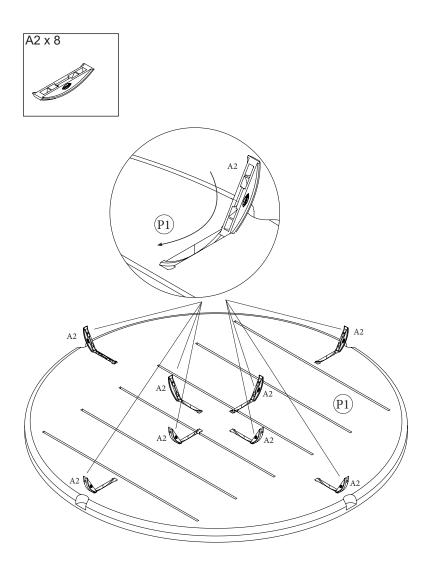

#### Installation instruction

ENG

Follow numbers in order for installation.

D

Folge der Montageanleitung in der angegebenen Reihenfolge.

You need:

Les chifferes montrent l'ordre recommandé pour monter. NO

Siffer viser rekkefølge for montering.