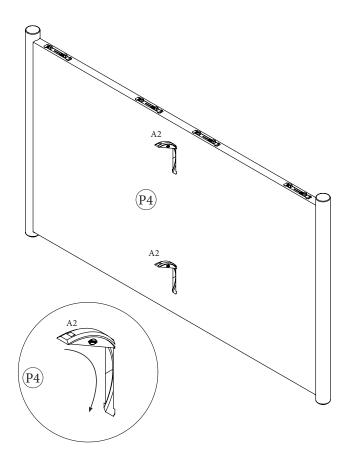

#### Installation instruction

ENG

Follow numbers in order for installation.

D

Folge der Montageanleitung in der angegebenen Reihenfolge.

You need:

Les chifferes montrent l'ordre recommandé pour monter. NO

Siffer viser rekkefølge for montering.