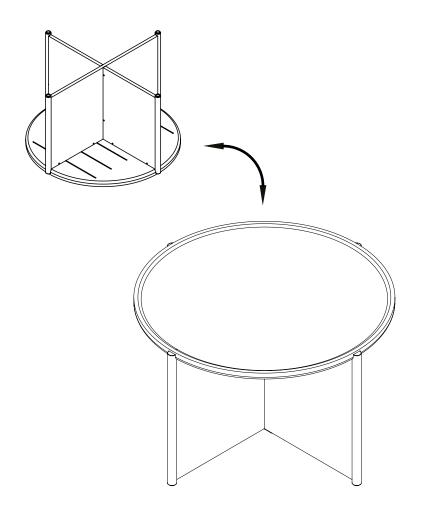

#### Installation instruction

ENG

Follow numbers in order for installation.

D

Folge der Montageanleitung in der angegebenen Reihenfolge.

You need:

Les chifferes montrent l'ordre recommandé pour monter. NO

Siffer viser rekkefølge for montering.