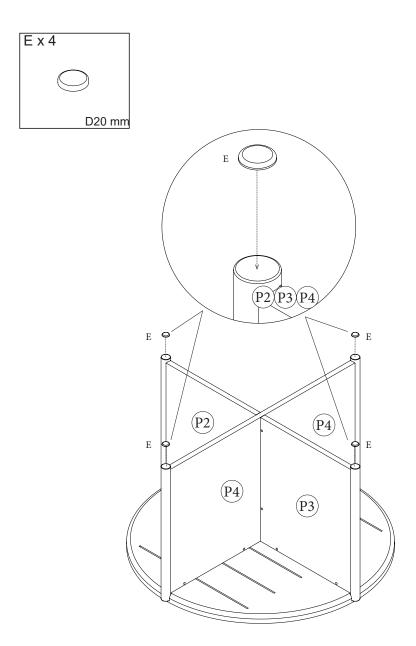

#### Installation instruction

ENG

Follow numbers in order for installation.

D

Folge der Montageanleitung in der angegebenen Reihenfolge.

You need:

Les chifferes montrent l'ordre recommandé pour monter. NO

Siffer viser rekkefølge for montering.