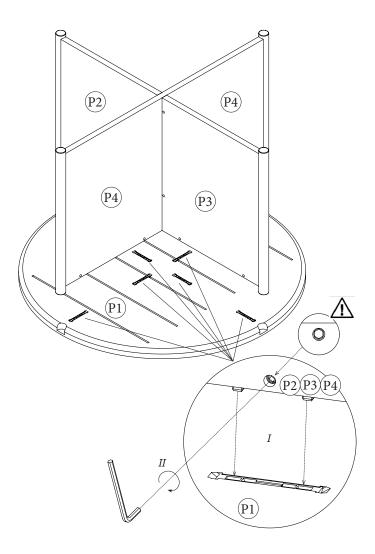

#### Installation instruction

ENG

Follow numbers in order for installation.

D

Folge der Montageanleitung in der angegebenen Reihenfolge.

You need:

Les chifferes montrent l'ordre recommandé pour monter. NO

Siffer viser rekkefølge for montering.