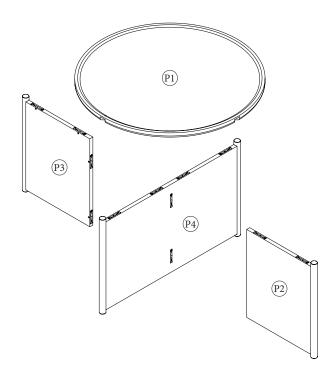

#### Installation instruction

ENG

Follow numbers in order for installation.

D

Folge der Montageanleitung in der angegebenen Reihenfolge.

You need:

Les chifferes montrent l'ordre recommandé pour monter. NO

Siffer viser rekkefølge for montering.