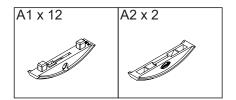

#### Installation instruction

ENG

Follow numbers in order for installation.

D

Folge der Montageanleitung in der angegebenen Reihenfolge.

You need:

Les chifferes montrent l'ordre recommandé pour monter. NO

Siffer viser rekkefølge for montering.