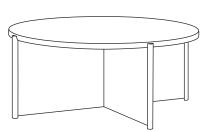

#### Installation instruction

ENG

Follow numbers in order for installation.

D

Folge der Montageanleitung in der angegebenen Reihenfolge.

You need:

Les chifferes montrent l'ordre recommandé pour monter. NO

Siffer viser rekkefølge for montering.