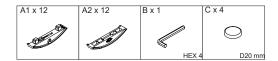

#### Installation instruction

ENG

Follow numbers in order for installation.

D

Folge der Montageanleitung in der angegebenen Reihenfolge.

You need:

Les chifferes montrent l'ordre recommandé pour monter. NO

Siffer viser rekkefølge for montering.