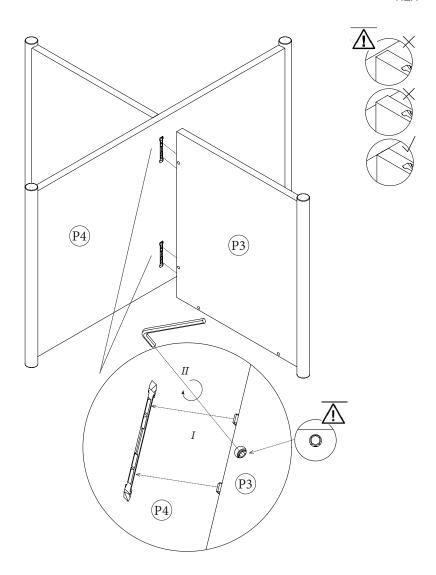

#### Installation instruction

ENG

Follow numbers in order for installation.

D

Folge der Montageanleitung in der angegebenen Reihenfolge.

You need:

Les chifferes montrent l'ordre recommandé pour monter. NO

Siffer viser rekkefølge for montering.