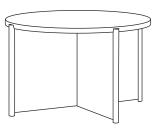

#### Installation instruction

ENG

Follow numbers in order for installation.

D

Folge der Montageanleitung in der angegebenen Reihenfolge.

You need:

Les chifferes montrent l'ordre recommandé pour monter. NO

Siffer viser rekkefølge for montering.