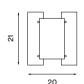

green - Item no. 326



Butterfly perforated black matt - Item no. 327



Butterfly perforated aluminium

- Item no. 328

Product type: Wall lamp Design: Sven I. Dysthe, 1964

Shade material: Steel, brass or aluminium Shade colour: White, black, dark green, brushed brass or brushed aluminium

Body material: Steel

Body colour: White, black, dark green, brass or steel Wire: White silk (white version), black silk (brass, black,

aluminium and dark green versions), 200 cm Switch: Detachable pull string switch (on/off)

Bulb: E27, Max. 60 W

**Voltage:** 220V - 240V ~ 50/60Hz

Net weight: 1.2 kg (white, black, brass and dark green

 $versions), 0,8 \ kg \ (aluminium \ version)$ 

Minimum order size: 2

Spare part available: Wall bracket



## **(€** □ IP #

## Dimensions and light direction:





## Recommended bulb:



LED - 11 W