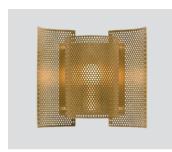

## Butterfly perforated wall

Butterfly perforated white matt – Item no. 331

Butterfly perforated brass - Item no. 325

Butterfly perforated dark green - Item no. 326

Butterfly perforated black matt - Item no. 327