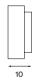

een - Item no. 326



Butterfly perforated black matt - Item no. 327



Butterfly perforated aluminium

- Item no. 328

Product type: Wall lamp Design: Sven I. Dysthe, 1964

Shade material: Steel, brass or aluminium Shade colour: White, black, dark green, brushed brass or brushed aluminium

Body material: Steel

Body colour: White, black, dark green, brass or steel Wire: White silk (white version), black silk (brass, black,

aluminium and dark green versions), 200 cm Switch: Detachable pull string switch (on/off)

Bulb: E27, Max. 60 W

**Voltage:** 220V - 240V ~ 50/60Hz

Net weight: 1.2 kg (white, black, brass and dark green

 $versions), 0,8 \ kg \ (aluminium \ version)$ 

Minimum order size: 2

Spare part available: Wall bracket



## **(€** □ IP #

## Dimensions and light direction:





## Recommended bulb:



LED - 11 W