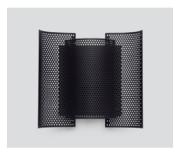

## Butterfly perforated wall

Butterfly perforated white matt – Item no. 331

Butterfly perforated brass - Item no. 325

Butterfly perforated dark green - Item no. 326

Butterfly perforated black matt - Item no. 327