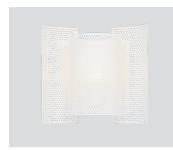

## Butterfly perforated wall

Butterfly perforated white matt – Item no. 331

Butterfly perforated brass - Item no. 325

Butterfly perforated dark green - Item no. 326

Butterfly perforated black matt - Item no. 327