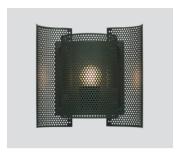

## Butterfly perforated wall

Butterfly perforated white matt – Item no. 331

Butterfly perforated brass - Item no. 325

Butterfly perforated dark green - Item no. 326

Butterfly perforated black matt - Item no. 327