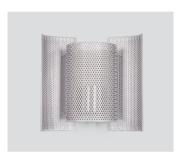

## Butterfly perforated wall

Butterfly perforated white matt – Item no. 331

Butterfly perforated brass - Item no. 325

Butterfly perforated dark green - Item no. 326

Butterfly perforated black matt - Item no. 327

Butterfly perforated aluminium

- Item no. 328

Product type: Wall lamp Design: Sven I. Dysthe, 1964

Shade material: Steel, brass or aluminium Shade colour: White, black, dark green, brushed brass or brushed aluminium

Body material: Steel

Body colour: White, black, dark green, brass or steel Wire: White silk (white version), black silk (brass, black,

aluminium and dark green versions), 200 cm Switch: Detachable pull string switch (on/off)

Bulb: E27, Max. 60 W

**Voltage:** 220V - 240V ~ 50/60Hz

Net weight: 1.2 kg (white, black, brass and dark green

 $versions), 0,8 \ kg \ (aluminium \ version)$ 

Minimum order size: 2

Spare part available: Wall bracket