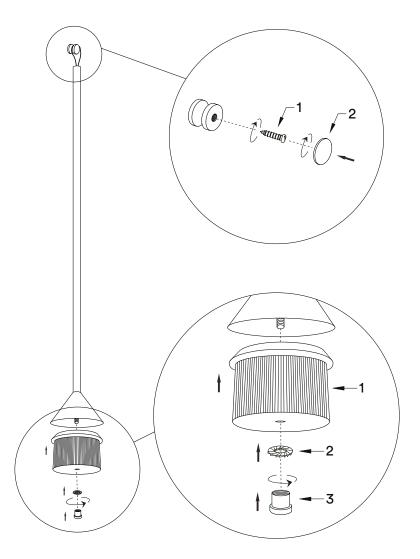

You need:

F Les chifferes montrent l'ordre recommandé pour monter.

Siffer viser rekkefølge for NO montering.