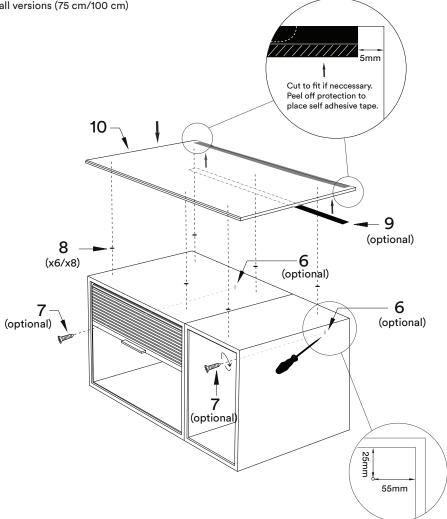

lace really heavy or sharp items directly on the surface.
- 9. Avoid placing your wooden furniture in direct sunlight, strong heat or humid environment as it may affect the colour of the wood.

### Care and cleaning instructions

- 1. Wipe spills and stains immediately.
- 2. Clean using a soft, dry cotton cloth.
- If a deeper clean is required, a cotton cloth moistened with lukewarm water can be used. Wipe the surface in the direction of the wood. Afterwards wipe the surface with a dry cotton cloth to remove any moisture that may damage the wood.
- 4. Avoid applying strong cleaning agents as it may damage the surface.
- 5. If the tambour sliding door is slow or difficult to open or close, apply a small amount of hard candle wax inside the door grooves.





Wall versions (75 cm/100 cm)





### Contact info

Northern.no AS Bygdøy allé 68 0265 Oslo Norway

Phone: +47 40 00 70 37 Email: post@northern.no Web: northern.no

Facebook: Northern.no Instagram: northern.no

More information about our products and updated user manuals are available on our website.

# Northern