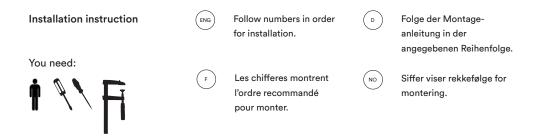

### Warnings

- 1. Indoor use only.
- 2. Be careful when unwrapping the product, not to damage the surface.
- 3. Use a soft underlay during the installation to avoid damages and scratches on the furniture and floor.
- 4. Make sure to tighten screws well during installation.
- 5. Drilling of holes when fixing the boxes to each other leaves permanent marks. Make sure to choose how to place the boxes in advance.
- 6. Use correct screws and screwcups for installation on wall. Since different materials demand different standards, these parts are not included.
- 7. Do not sit on this furniture.
- 8. Do not place really heavy or sharp items directly on the surface.
- 9. Avoid placing your wooden furniture in direct sunlight, strong heat or humid environment as it may affect the colour of the wood.