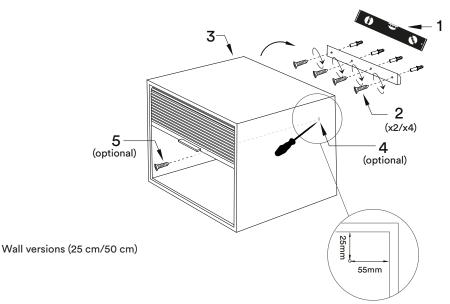

### Warnings

- 1. Indoor use only.
- 2. Be careful when unwrapping the product, not to damage the surface.
- 3. Use a soft underlay during the installation to avoid damages and scratches on the furniture and floor.
- 4. Make sure to tighten screws well during installation.
- 5. Drilling of holes when fixing the boxes to each other leaves permanent marks. Make sure to choose how to place the boxes in advance.
- 6. Use correct screws and screwcups for installation on wall. Since different materials demand different standards, these parts are not included.
- 7. Do not sit on this furniture.
- 8. Do not place really heavy or sharp items directly on the surface.
- 9. Avoid placing your wooden furniture in direct sunlight, strong heat or humid environment as it may affect the colour of the wood.