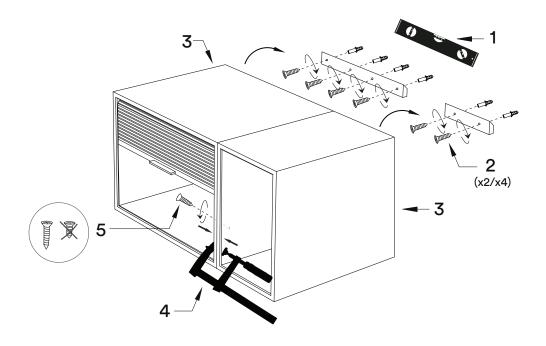

### Warnings

- 1. Indoor use only.
- 2. Be careful when unwrapping the product, not to damage the surface.
- 3. Use a soft underlay during the installation to avoid damages and scratches on the furniture and floor.
- 4. Make sure to tighten screws well during installation.
- 5. Drilling of holes when fixing the boxes to each other leaves permanent marks. Make sure to choose how to place the boxes in advance.
- 6. Use correct screws and screwcups for installation on wall. Since different materials demand different standards, these parts are not included.
- 7. Do not sit on this furniture.
- 8. Do not place really heavy or sharp items directly on the surface.
- 9. Avoid placing your wooden furniture in direct sunlight, strong heat or humid environment as it may affect the colour of the wood.

Wall versions (75 cm/100 cm)