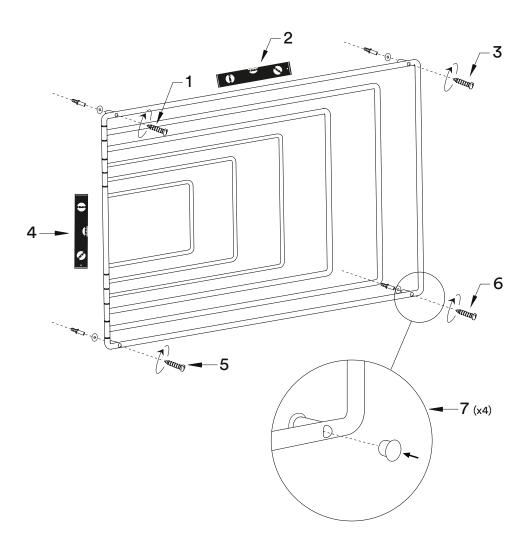

## Installation instruction

Follow numbers in order for installation.

Folge der Montageanleitung in der angegebenen Reihenfolge.

You need:

Les chifferes montrent l'ordre recommandé pour monter. Siffer viser rekkefølge for montering.