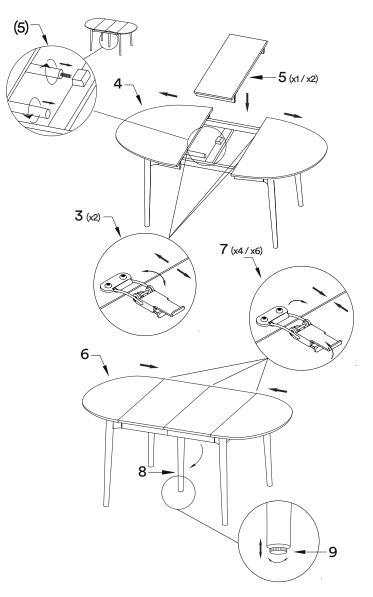

needed.
- 4. Make sure the table is placed on a smooth surface.
- 5. Do not sit on the table.
- 6. Do not place sharp items directly on the table top.
- Do not place the table near heating sources such as wood burning stoves or radiators. The air temperature should be 15°C- 25°C with a humidity of 40-60%.
- 8. Avoid placing your wooden furniture in direct sunlight as it might affect the colour of the wood.
- Oiled oak will develop a natural and beautiful patina over time. To extend the life of the wood, it is necessary that you regularly take care of your wooden furniture.

### Maintenance and cleaning instructions

Please visit our updated webpage for information on solid wood furniture, maintenance and cleaning instructions: *northern.no/maintenance-wood* or scan the QR-code below.







# Contact info

Northern.no AS Bygdøy allé 68 0265 Oslo Norway Phone: +47 40 00 70 37 Email: post@northern.no Web: northern.no

Facebook: Northern.no Instagram: northern.no More information about our products and updated user manuals are available on our website.

# Northern