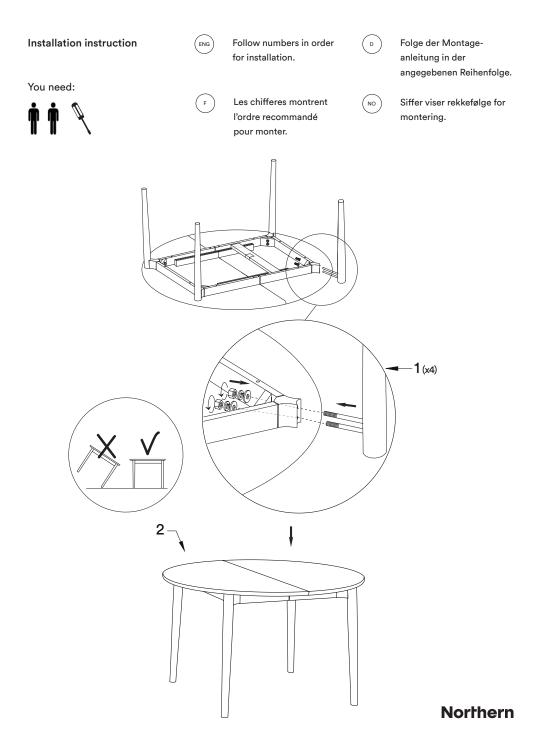

f needed.
- 4. Make sure the table is placed on a smooth surface.
- 5. Do not sit on the table.
- 6. Do not place sharp items directly on the table top.
- Do not place the table near heating sources such as wood burning stoves or radiators. The air temperature should be 15°C- 25°C with a humidity of 40-60%.
- 8. Avoid placing your wooden furniture in direct sunlight as it might affect the colour of the wood.
- Oiled oak will develop a natural and beautiful patina over time. To extend the life of the wood, it is necessary that you regularly take care of your wooden furniture.

### Maintenance and cleaning instructions

Please visit our updated webpage for information on solid wood furniture, maintenance and cleaning instructions: *northern.no/maintenance-wood* or scan the QR-code below.







# Contact info

Northern.no AS Bygdøy allé 68 0265 Oslo Norway Phone: +47 40 00 70 37 Email: post@northern.no Web: northern.no

Facebook: Northern.no Instagram: northern.no More information about our products and updated user manuals are available on our website.

# Northern