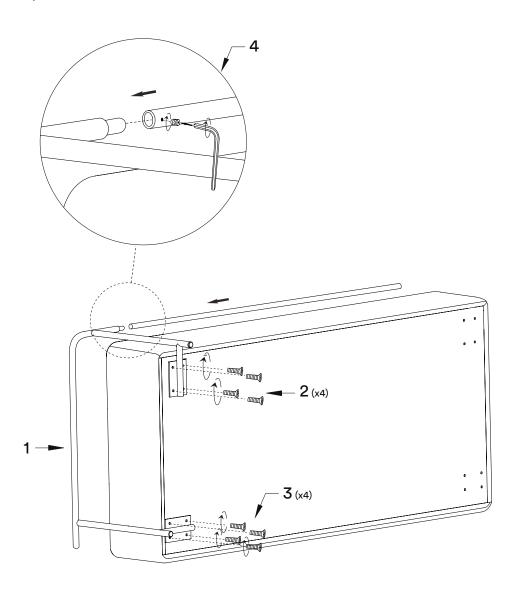

## Installation instruction

ENG

Follow numbers in order for installation.

Folge der Montageanleitung in der angegebenen Reihenfolge.

You need:

†† 🥄

Les chifferes montrent l'ordre recommandé pour monter. No Siffer viser rekkefølge for montering.