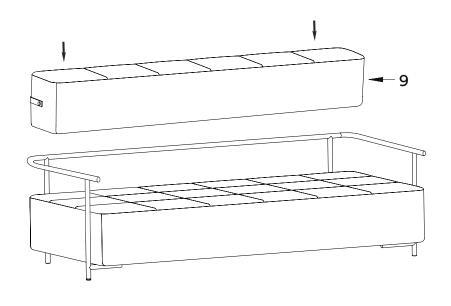

## Installation instruction

ENG

Follow numbers in order for installation.

Folge der Montageanleitung in der angegebenen Reihenfolge.

You need:

†† 🥄

Les chifferes montrent l'ordre recommandé pour monter. No Siffer viser rekkefølge for montering.