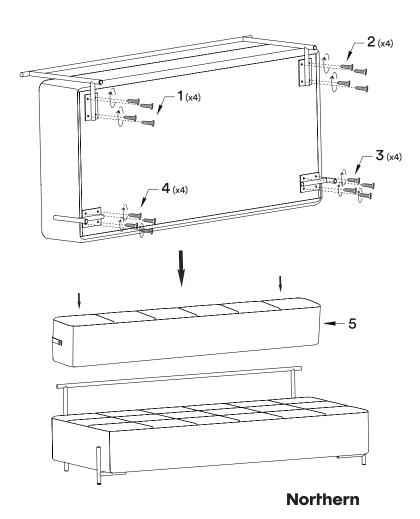

## Installation instruction

ENG

Follow numbers in order for installation.

Folge der Montageanleitung in der angegebenen Reihenfolge.

You need:

†† 🥄

Les chifferes montrent l'ordre recommandé pour monter. No Siffer viser rekkefølge for montering.