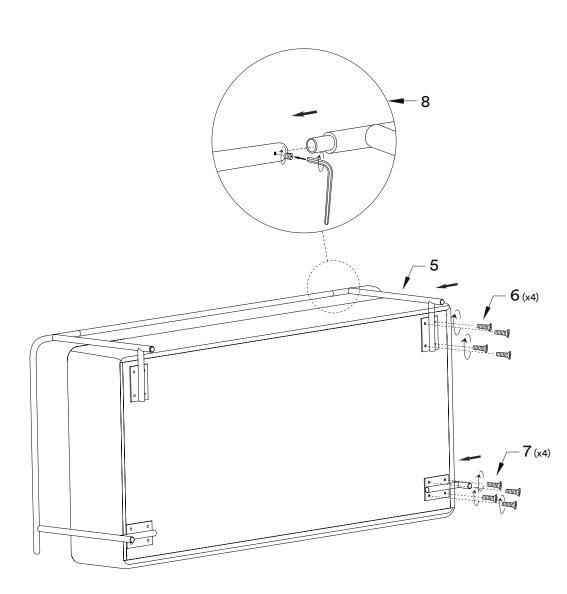

## Installation instruction

ENG

Follow numbers in order for installation.

Folge der Montageanleitung in der angegebenen Reihenfolge.

You need:

†† 🥄

Les chifferes montrent l'ordre recommandé pour monter. No Siffer viser rekkefølge for montering.