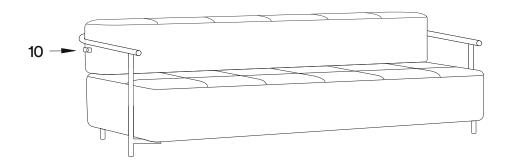

## Installation instruction

ENG

Follow numbers in order for installation.

Folge der Montageanleitung in der angegebenen Reihenfolge.

You need:

†† 🥄

Les chifferes montrent l'ordre recommandé pour monter. No Siffer viser rekkefølge for montering.

# Daybe with armrests