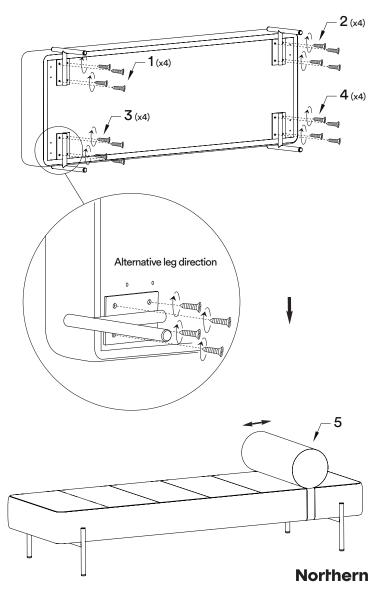

#### Installation instruction

Follow numbers in order for installation.

Folge der Montageanleitung in der angegebenen Reihenfolge.

You need:

- Les chifferes montrent l'ordre recommandé pour monter.
- Siffer viser rekkefølge for montering.